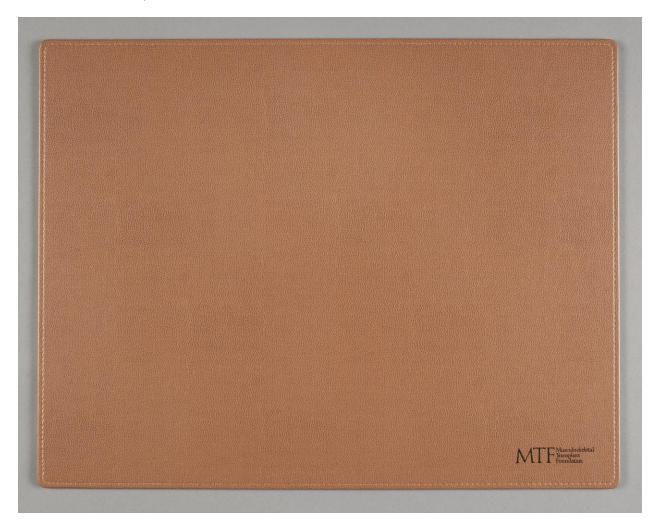

### **PLACEMATS**

Complete your table top presentation with matching placemats. These elegant and durable placemats are stitched over rigid chip board for extra strength. Choose from our most popular Faux Leather or one of our custom colors and textures to match your décor. All of our materials wipe clean with warm soap and water. Standard placemat sizes are 11" x 17" and 13" x 19". Custom sizes available.