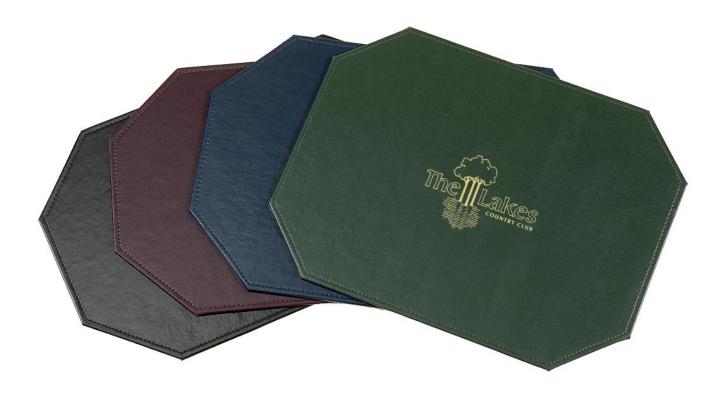

# PLACEMATS

Complete your table top presentation with matching placemats. These elegant and durable placemats are stitched over rigid chip board for extra strength. Choose from our most popular Faux Leather or one of our custom colors and textures to match your décor. All of our materials wipe clean with warm soap and water. Standard placemat sizes are 11" x 17" and 13" x 19". Custom sizes available.