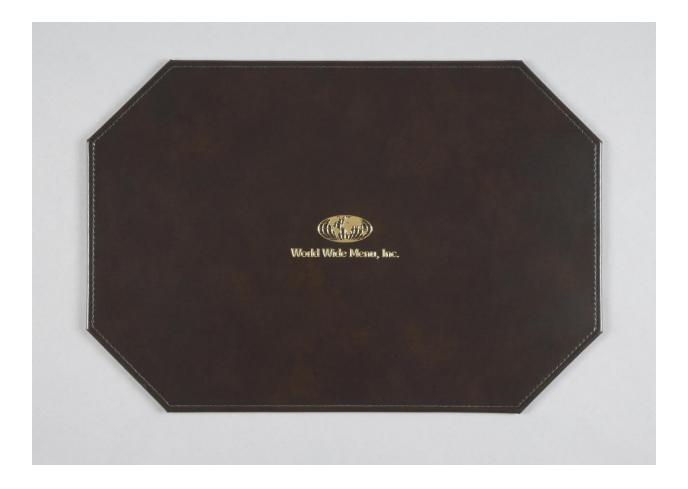

### **PLACEMATS**

Complete your table top presentation with matching placemats. These elegant and durable placemats are stitched over rigid chip board for extra strength. Choose from our most popular Faux Leather or one of our custom colors and textures to match your décor. All of our materials wipe clean with warm soap and water. Standard placemat sizes are 11" x 17" and 13" x 19". Custom sizes available.