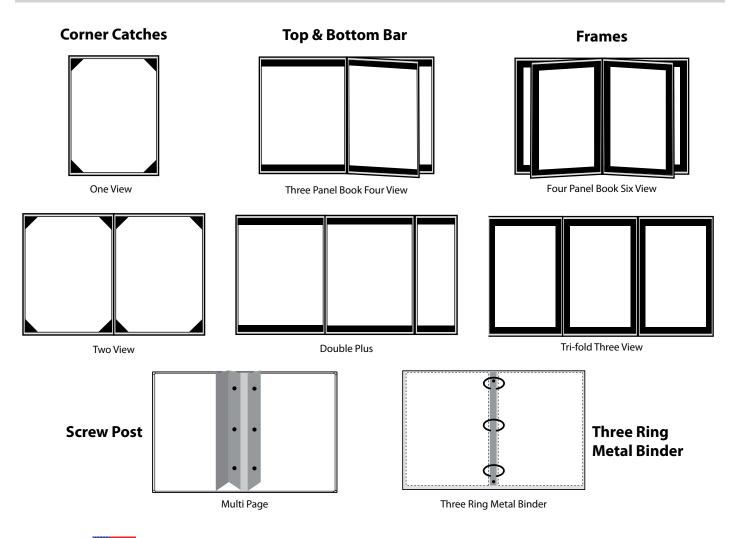

## **INTERIOR STYLES**

World Wide Menu offers a wide range of materials, colors and textures. Whether you are looking for a highly customized unique cover or a more traditional book cloth cover, World Wide Menu has what you need. Our menus are designed to hold insert sheets under diagonal picture-frame corners, horizontal bar pockets, four-sided frames, screw post or three ring metal binders. Most of our menus are turned-edge construction and can be manufactured padded or non-padded.

## Styles & Viewing Options:

Diagonal picture-frame corners are standard and are available in all configurations shown below. Top & Bottom Bars, Framed Top & Side Loading, Screw Post and Three Ring Metal Binders are available in all configurations at an additional price.