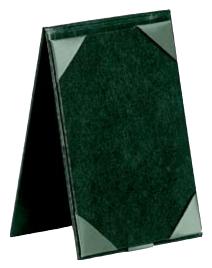

## TABLE TENTS

Match your tents to your menu covers. Two copy sides promote daily specials, wine and drink selections or desserts. Turned and glued with raised panels and ribbon corners. Tents are available in many sizes and colors. Or choose our multi-view table stands or clear acrylic stands.